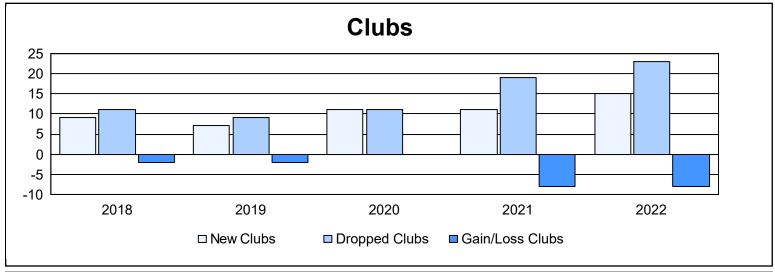

| Year      | New<br>Clubs | Dropped<br>Clubs | Gain/<br>Loss<br>Clubs | New<br>Members | Charter<br>Members | Reinstate<br>Members | Transfer<br>Members | Total<br>Member<br>Added | Total<br>Members<br>Dropped | Gain/<br>Loss<br>Members |
|-----------|--------------|------------------|------------------------|----------------|--------------------|----------------------|---------------------|--------------------------|-----------------------------|--------------------------|
| 2017-2018 | 9            | 11               | -2                     | 1,696          | 288                | 97                   | 52                  | 2,133                    | 2,203                       | -70                      |
| 2018-2019 | 7            | 9                | -2                     | 1,620          | 206                | 62                   | 37                  | 1,925                    | 2,099                       | -174                     |
| 2019-2020 | 11           | 11               | 0                      | 1,379          | 281                | 54                   | 91                  | 1,805                    | 2,123                       | -318                     |
| 2020-2021 | 11           | 19               | -8                     | 997            | 330                | 147                  | 16                  | 1,490                    | 2,057                       | -567                     |
| 2021-2022 | 15           | 23               | -8                     | 1,593          | 531                | 245                  | 56                  | 2,425                    | 2,517                       | -92                      |
| Average   | 11           | 15               | -4                     | 1,457          | 327                | 121                  | 50                  | 1,956                    | 2,200                       | -244                     |